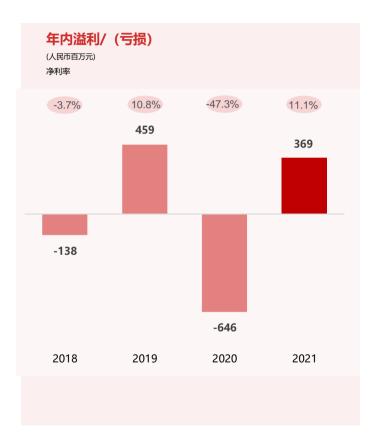

## 出品&发行

再创新高 电影票房260.0亿元

经调整溢利净额

人民币5.4亿元

扭亏为盈

# 扭亏为盈, 盈利能力持续提升

1 收入显著回升

2 持续降本增效

3 净利率稳步提升