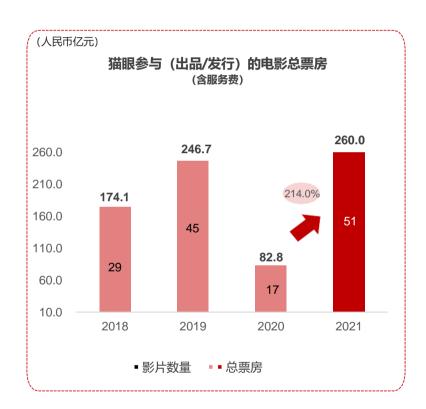

## 出品&发行

再创新高 电影票房260.0亿元

经调整溢利净额

人民币5.4亿元

扭亏为盈

## 出品、发行能力显著提升,全面覆盖热门档期热门影片