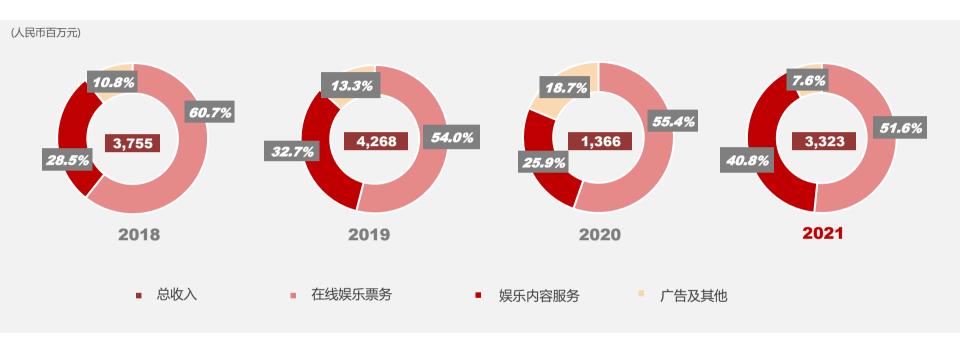

#### 收益

人民币33.2亿元

同比增长143.3%

## 收入显著回升, 娱乐内容服务实现突破性成长

## 收入较去年同期显著回升

收入结构进一步优化

**- 在线票务业务** 收入占比

从 55.4% 至 51.6%

- 娱乐内容服务 收入占比

从 25.9% 至 40.8%